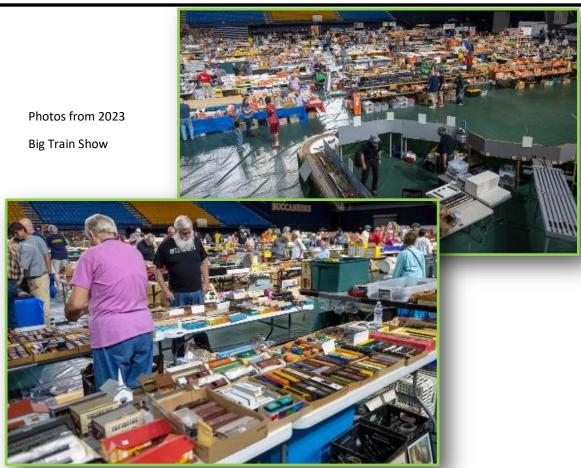

# George L Carter Railroad Museum, Inc Proudly Announces Our 8th Annual **Big Train Show!**

## 2024 Scale Model Train Show & Sale

Come and join vendors from 16 states in our 64,000 sf mini-dome with free adjacent covered parking. Last year we drew over 2,000 visitors, 70 vendors and 12,500 sf of visiting layouts including everything from live steam to z-scale. Vendor drive-in access allows for ease of setup and removal and there will be food vendors on site. Additionally, discounted rooms are available at the 4-star Carnegie Hotel across the street from the train show venue. We are excited to invite you to an even greater experience this year as we continue to grow!